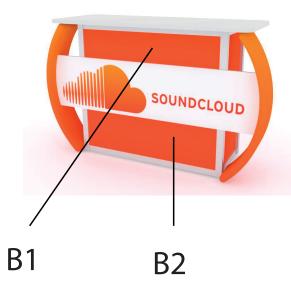

## Graphic Template Optional graphics, not included with pricing

B1 Final Size: 46.5"W x 16.563"H Bleed Size: 48.5"W x 18.563"H Sintra Graphic Obstruction Obstruction B2 Final Size: 46.5"W x 16.563"H Bleed Size: 48.5"W x 18.563"H Sintra Graphic