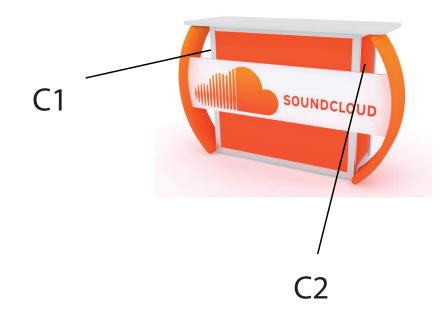

Page 2 4.2025

Graphic Template
Optional graphics, not included with pricing

C1,C2 Final Size: 19"W x 34.417"H Bleed Size: 21"W x 36.417"H Sintra Graphic

NOTE: All Raster Art (jpg, tiff,psd, png, etc.) must be at least 100 dpi at print size.