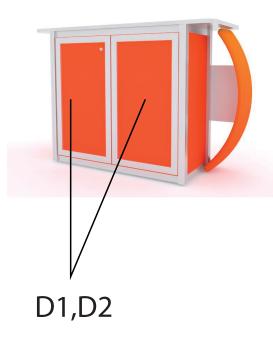

## Graphic Template

Optional graphics, not included with pricing

D1,D2 - Doors
Final Size: 19.18"W x 31.6"H
Bleed Size: 21.18"W x 33.6"H
Sintra Graphic

NOTE: All Raster Art (jpg, tiff,psd, png, etc.) must be at least 100 dpi at print size.