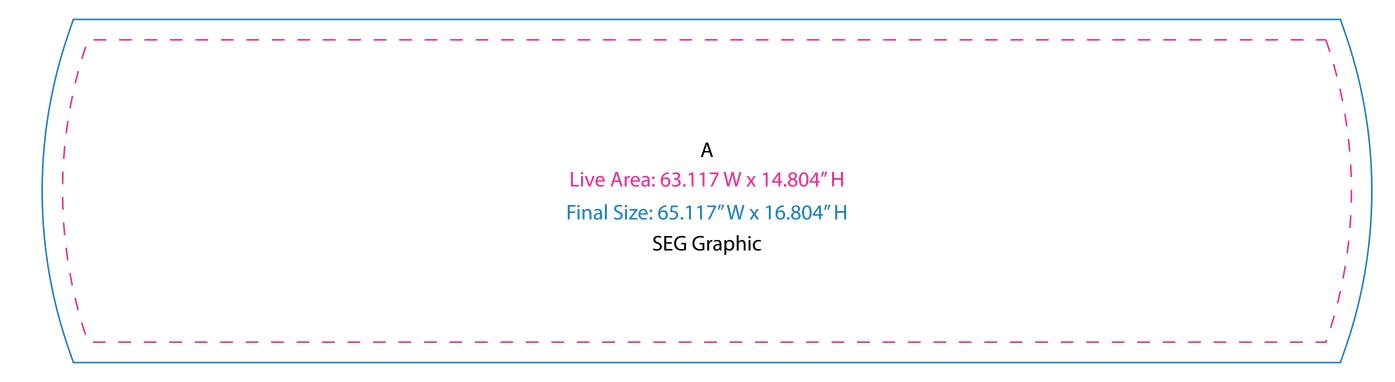

## Graphic Template Optional graphics, not included with pricing

B1 Final Size: 46.5"W x 16.563"H Bleed Size: 48.5"W x 18.563"H Sintra Graphic Obstruction Obstruction B2 Final Size: 46.5"W x 16.563"H Bleed Size: 48.5"W x 18.563"H Sintra Graphic