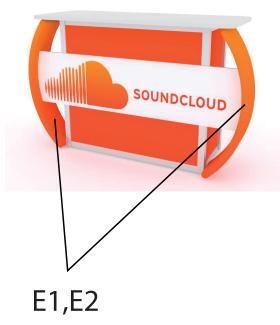

## Graphic Template

Due to nature of piilowcase graphics, it's highly recommended to not include critical design elements suxh as text and logos

E1,E2

Final Size: 10"W x 40"H

Bleed Size: 12"W x 42"H Pillowcase Graphics